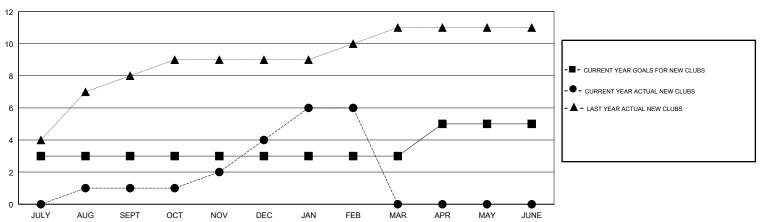

# MONTHLY MEMBERSHIP PROGRESS REPORT

### District 321C1

Results as of: 02/28/2019

#### **ANIL TULSYAN LOCATION INDIA GMT CA** Clubs Members RESULTS FOR 2018-2019 RESULTS FOR 2018-2019 NEW CLUB GOAL NEW CLUBS DROPPED CLUBS MEMBER GROWTH NET MEMBER GROWTH DROPPED QUARTER QUARTER GOAL ACTUAL MEMBERS ACTUAL (including transfers) 3 0 60 134 59 JULY/AUG/SEPT JULY/AUG/SEPT 20 116 245 OCT/NOV/DEC OCT/NOV/DEC 0 2 -20 153 46 1 JAN/FEB/MAR JAN/FEB/MAR 2 n 0 0 -10 0 APR/MAY/JUNE APR/MAY/JUNE

### GOALS AND ACTUAL NEW CLUBS CUMULATIVE



## GOALS AND ACTUAL MEMBERS CUMULATIVE





| DROPPED CLUBS: 12 |     |
|-------------------|-----|
| DROPPED MEMBERS   |     |
| DECEASED          | 7   |
| CLUB CANCELLED    | 136 |
| OTHER             | 206 |
| TOTAL             | 349 |

| 58 CLUBS OF 160 ADDED 1 OR MORE |   |
|---------------------------------|---|
| NEW MEMBERS                     |   |
|                                 |   |
|                                 |   |
|                                 | 1 |

MALE 3,545 (74.01%)
FEMALE 1,245 (25.99%)
Women Percentage Fiscal Year Goal: 25%

TOTAL FAMILY UNIT MEMBERS

CLICK HERE FOR CUMULATIVE
MEMBERSHIP DATA

FAMILY MEMBERS PAYING HALF 1,019
DUES

1,934