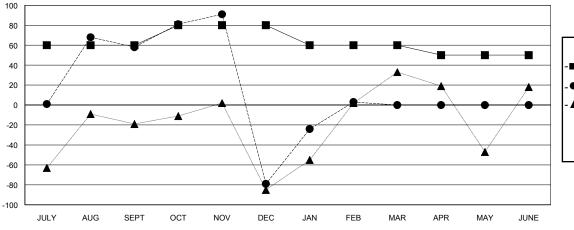

## GOALS AND ACTUAL MEMBERS CUMULATIVE

| DROPPED CLUBS: 12 |     |
|-------------------|-----|
| DROPPED MEMBERS   |     |
| DECEASED          | 7   |
| CLUB CANCELLED    | 136 |
| OTHER             | 206 |
| TOTAL             | 349 |